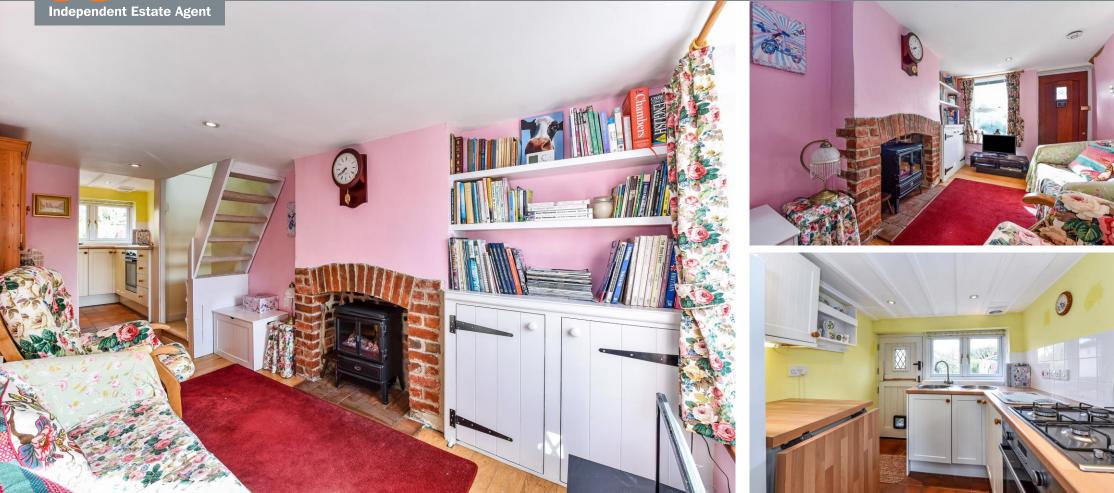

NO FORWARD CHAIN.... when purchasing this Compact Character cottage. The accommodation consists of a Sitting Room, Kitchen, and on the First Floor there is a Bedroom and Bathroom. There is a small garden to the front and at the rear is a pretty cottage garden. The property requires some modest updating. Ideally placed for the Marina and Emsworth Town Square, The Sussex Brewery the local public house is across the road as as coastal walks.

- COMPACT ONE BEDROOM COTTAGE
- SITTING ROOM
- KITCHEN
- BEDROOM & ENSUITE BATHROOM

- COTTAGE GARDENS
- CLOSE TO EMSWORTH, MILL POND & MARINA
- NO FORWARD CHAIN
- ELECTRIC HEATING

property @borland and borland.co.uk