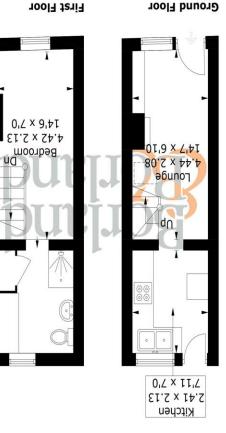

## 93, Main Road, PO10 48P

ft pa 926  $\mbox{/}$  m pa 9.05 = 697A lantetra zong etemixonqqA

Ground Floor

PRODUCED FOR BORLAND & BORLAND ESTATE AGENTS Whilst every attempt has been made to ensure the accuracy of the floorplan, measurements of doors, windows and rooms are approximate. These plans are for representation purposes only as defined by RICS Code of Measuring Practice and used as such by any prospective purchaser. (ID1055724)

NO FORWARD CHAIN.... when purchasing this Compact Character cottage. The accommodation consists of a Sitting Room, Kitchen, and on the First Floor there is a Bedroom and Bathroom. There is a small garden to the front and at the rear is a pretty cottage garden. The property requires some modest updating. Ideally placed for the Marina and Emsworth Town Square, The Sussex Brewery the local public house is across the road as as coastal walks.

- COMPACT ONE BEDROOM COTTAGE
- SITTING ROOM
- KITCHEN
- BEDROOM & ENSUITE BATHROOM

- COTTAGE GARDENS
- CLOSE TO EMSWORTH, MILL POND & MARINA
- NO FORWARD CHAIN
- ELECTRIC HEATING

property @borland and borland.co.uk